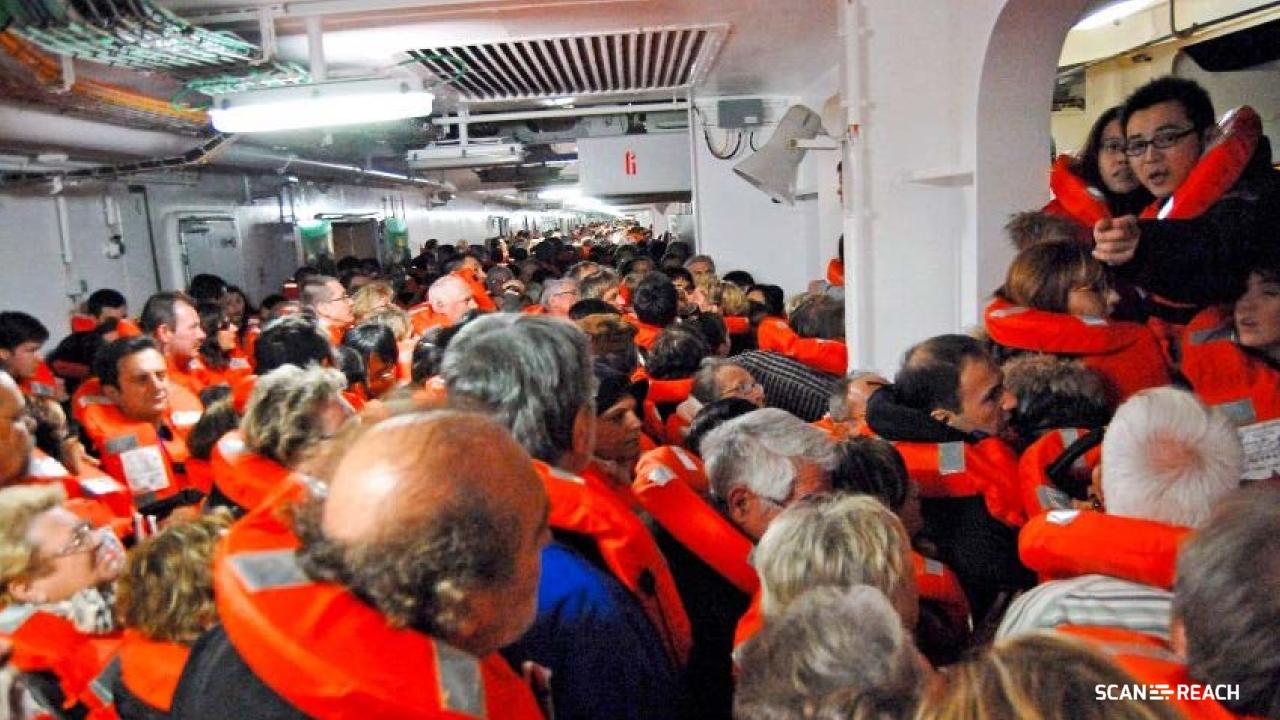

#### **Overview (2011-2018) of marine casualties and incidents 2018\***

Search and rescue operations are time consuming and complicated processes often leading to dangerous situations and potential loss of lives.