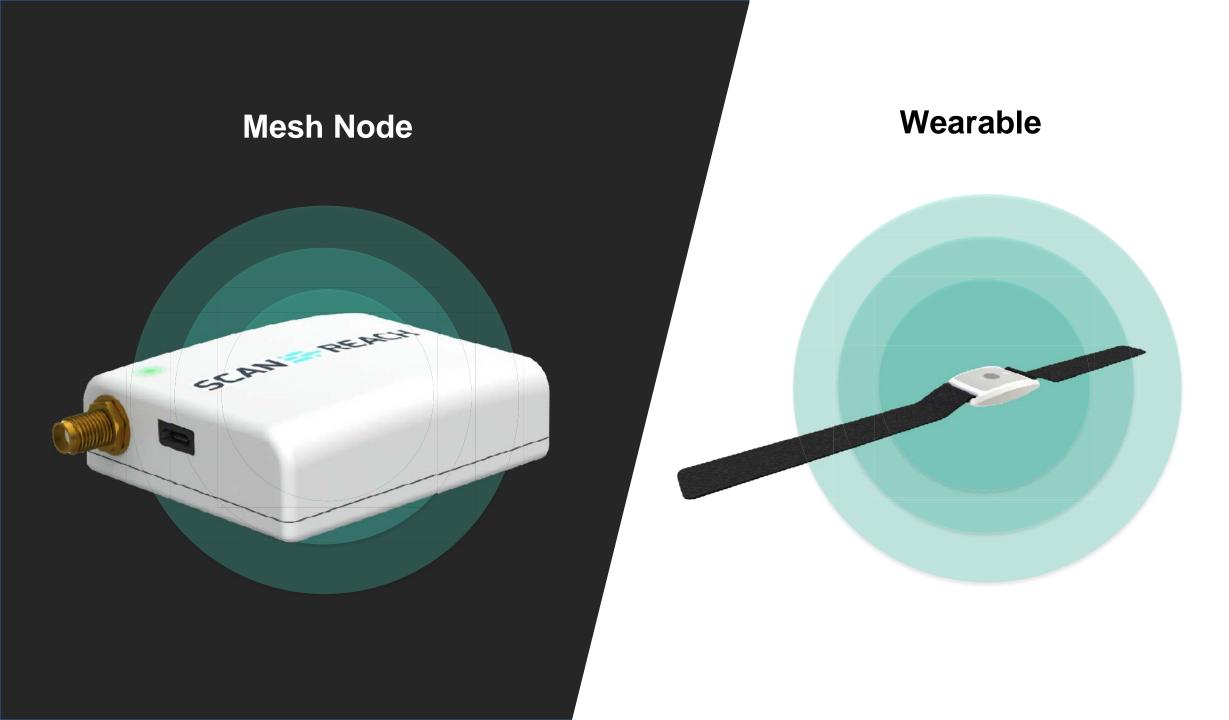

ter the explosion:

"We are still not sure that all passengers are evacuated - Now starting a search through all cabins."

11 11.11 11

Bernt Olsvik, Ålesund fire department https://www.tv2.no/a/3585358/









SCAN :REACH





#### **Overview (2011-2018) of marine casualties and incidents 2018\***



#### **Overview (2011-2018) of marine casualties and incidents 2018\***



Search and rescue operations are time consuming and complicated processes often leading to dangerous situations and potential loss of lives.



### - THE MAIN PROBLEM -

### KNOWING WHERE PEOPLE ARE LOCATED!

SCAN: REACH





#### SCAN : REACH

## 59rs 50mill 5000hrs









SCAN : REACH



**CONNECT TO PEOPLE ONBOARD** 

#### **CONNECT TO 3RD PARTY SENSORS**



C In:Connect





#### SCAN REACH

Tracking On









### The value of wireless connectivity

- Increased safety level ultimately save lives
- Better and more efficient safety training
- Improved performance