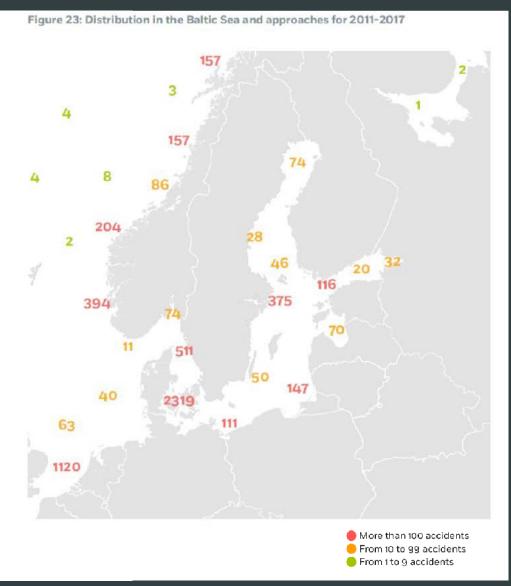

#### **Overview (2011-2018) of marine casualties and incidents 2018\***

#### **Overview (2011-2018) of marine casualties and incidents 2018\***

Search and rescue operations are time consuming and complicated processes often leading to dangerous situations and potential loss of lives.