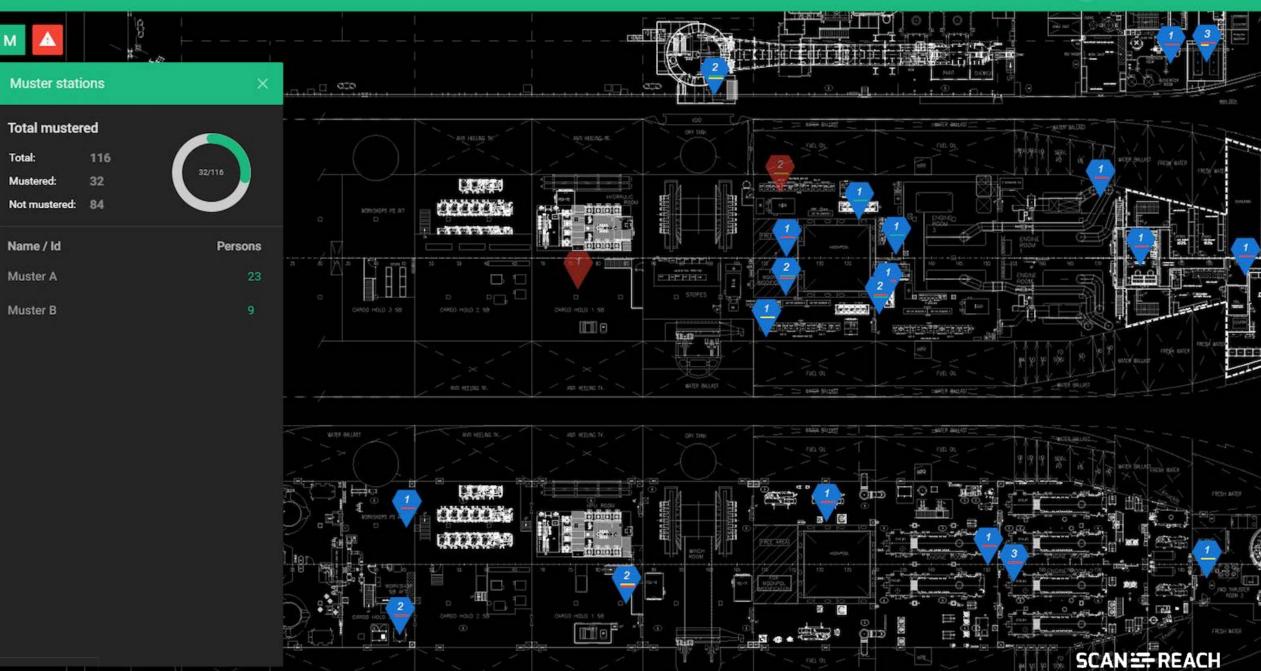

### KNOWING WHERE PEOPLE ARE LOCATED!

SCAN: REACH

## 59rs 50mill 5000hrs

SCAN : REACH

**CONNECT TO PEOPLE ONBOARD** 