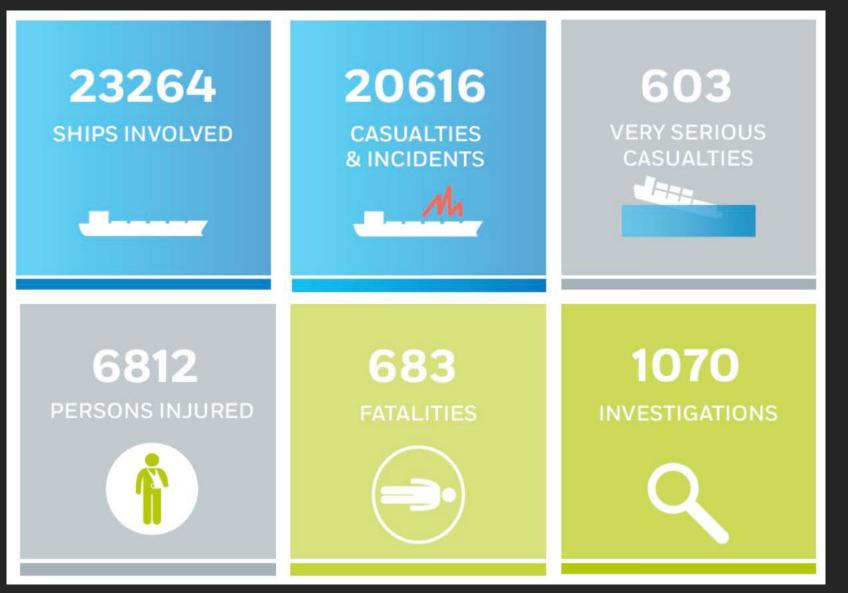

#### **Overview (2011-2018) of marine casualties and incidents 2018\***

#### **Overview (2011-2018) of marine casualties and incidents 2018\***

Search and rescue operations are time consuming and complicated processes often leading to dangerous situations and potential loss of lives.