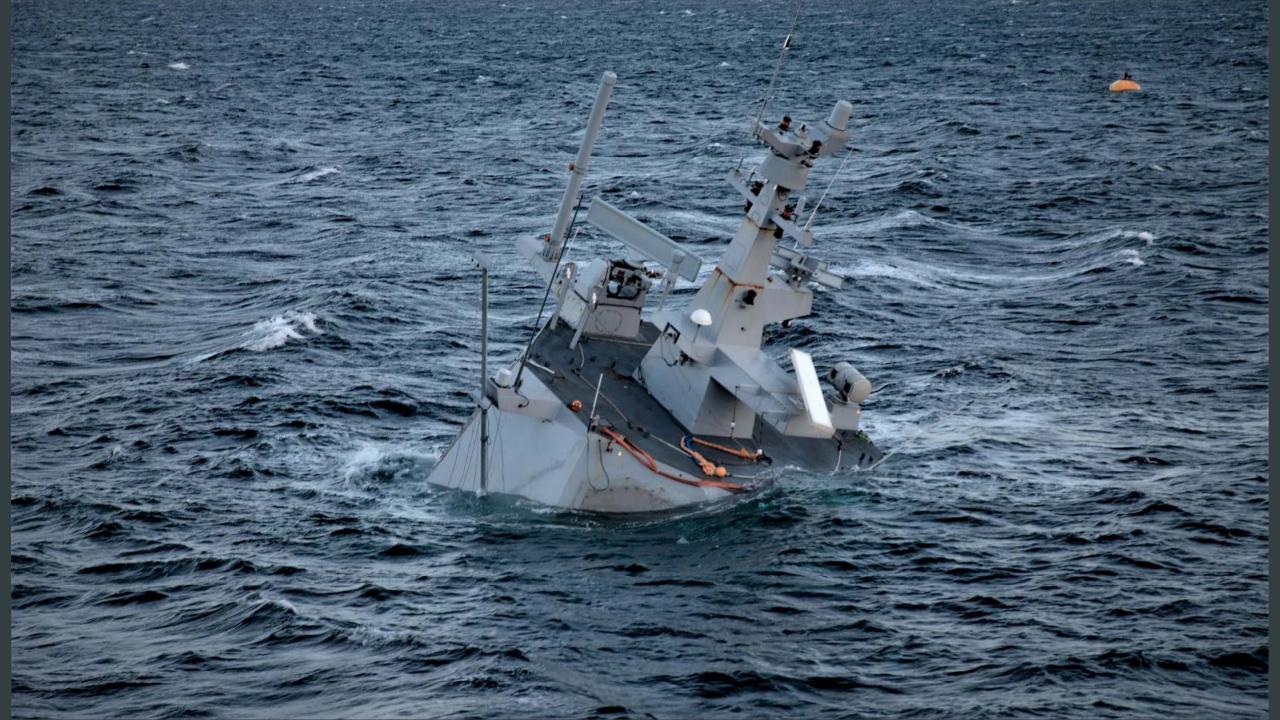

#### **Overview (2011-2018) of marine casualties and incidents 2018\***

Search and rescue operations are time consuming and complicated processes often leading to dangerous situations and potential loss of lives.