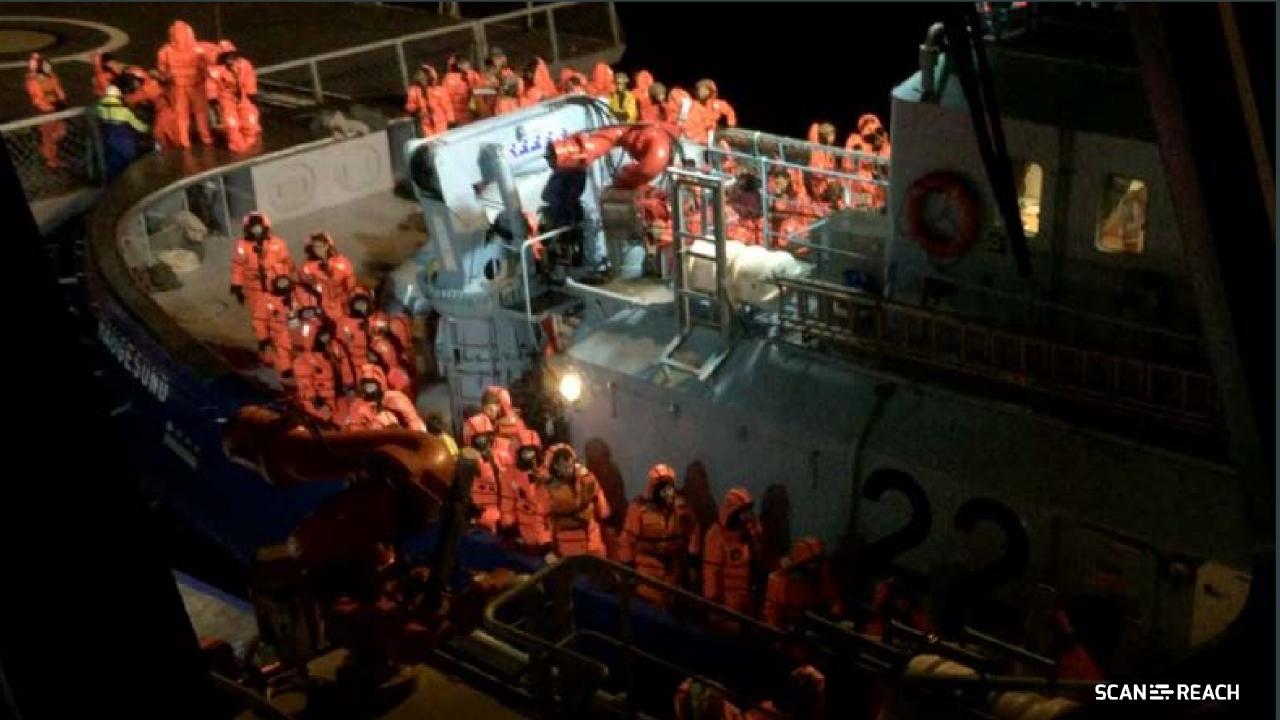

#### **Overview (2011-2018) of marine casualties and incidents 2018\***

Search and rescue operations are time consuming and complicated processes often leading to dangerous situations and potential loss of lives.