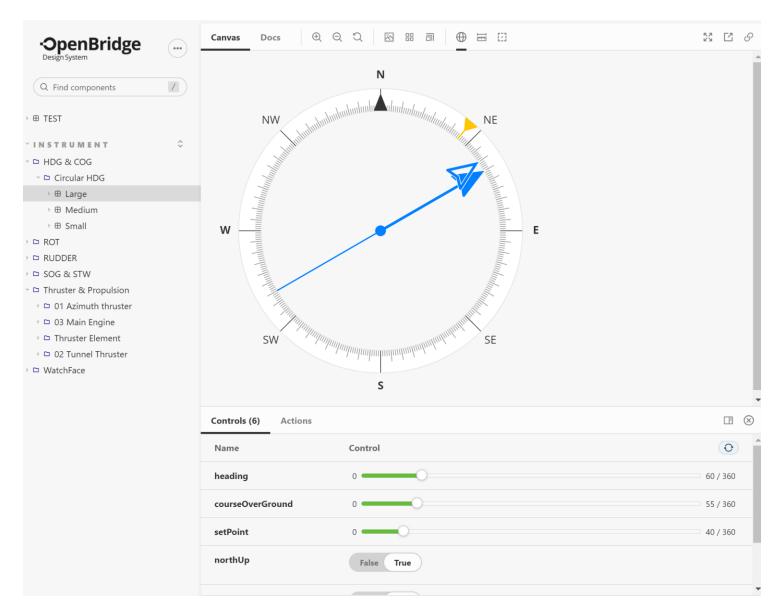

Components

Ul components ✓

Navigation components **∨** 

Alert components ✓

Maritime components >

Icons

Sizing

Case studies

Application cases ➤ Widget cases ➤