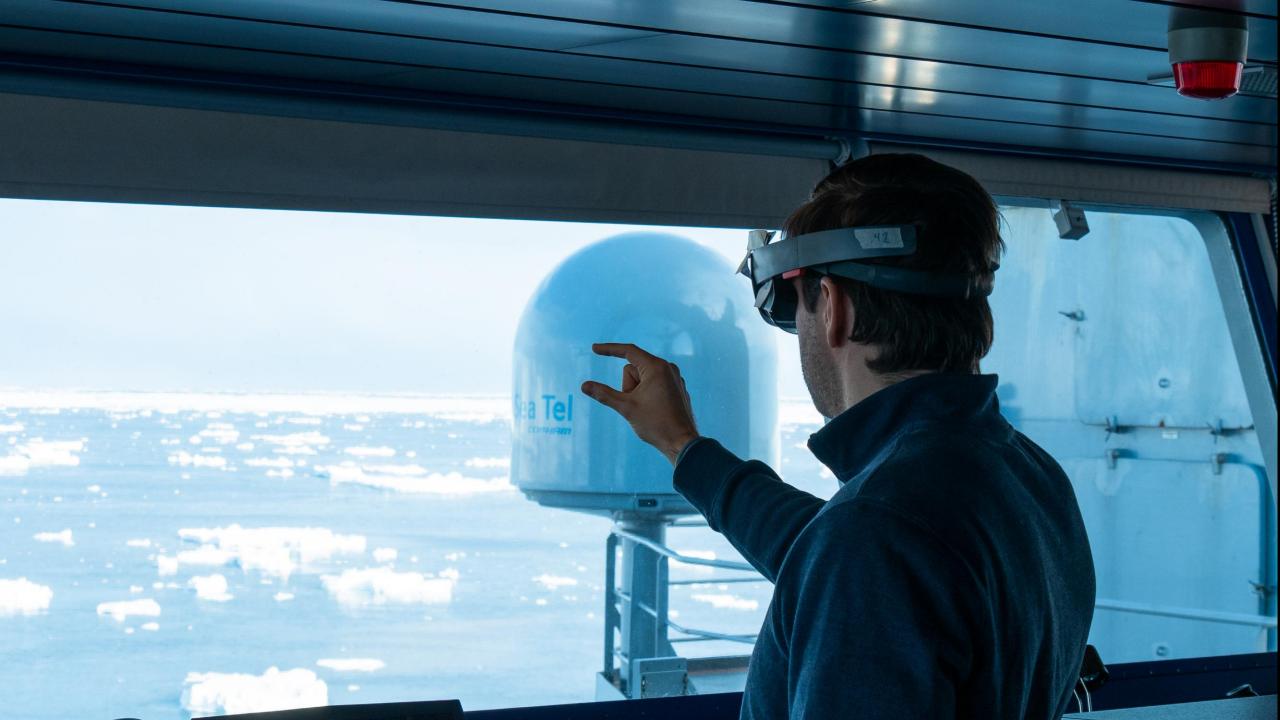

### Expanding Upon OpenBridge

- Distributed situational awareness (DSA)
- Human automation interaction (HAI)