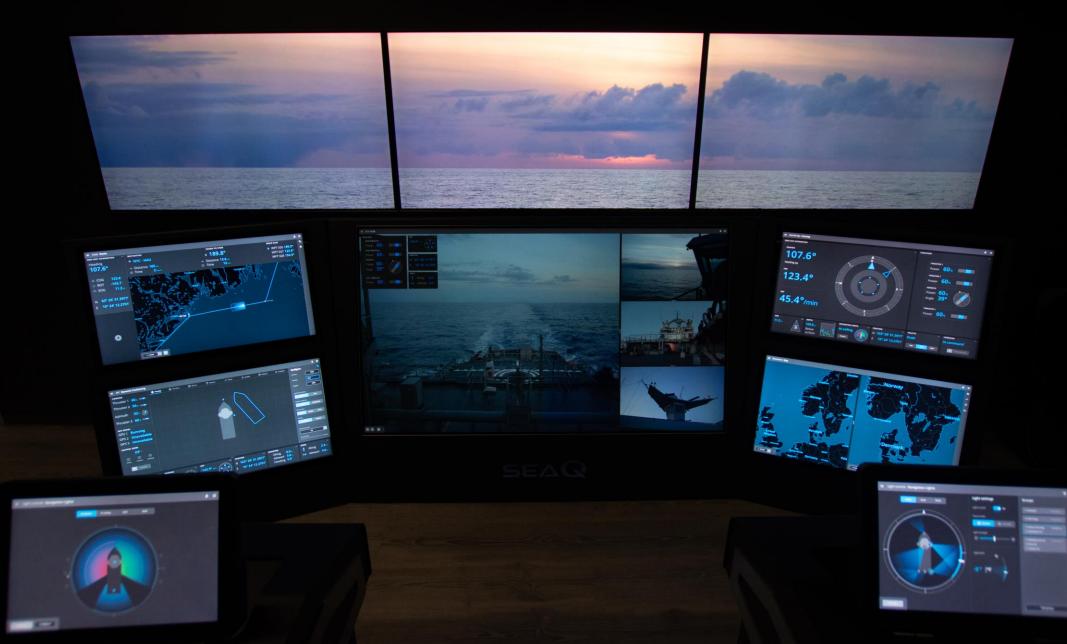

VERKET

S

### An open platform for multi-vendor RMW user interface design

For realizing cross industry harmonised and user-friendly design of **remote maritime workstations** 





























































About

3

Getting started

Regulations

User interface patterns

**Application** 

Widgets

Settings

Vendor menu

Palette

Typography

Colors

Styles

Components

Ul components ✓

Navigation components **∨** 

Alert components ✓

Maritime components >

Icons

Sizing

Case studies

Application cases ➤ Widget cases ➤



## **OpenBridge**Design Guideline

A free resource for design of safe, user friendly and modern maritime workplaces.

**Get started** 

Latest updates



















### From OpenBridge to OpenRemote

#### **OpenBridge** Structure











### Expanding Upon OpenBridge

- Distributed situational awareness (DSA)
- Human automation interaction (HAI)

## A common design system on-ship and on-land

### www.oicl.no

www.openbridge.no

-OpenZero





# ocean industries concept lab