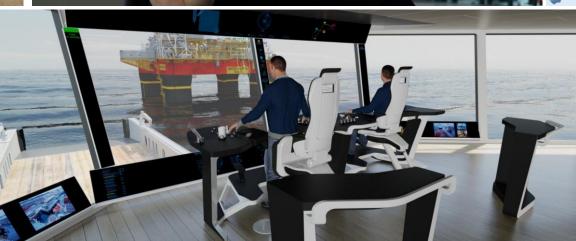

### Expanding Upon OpenBridge

- Distributed situational awareness (DSA)
- Human automation interaction (HAI)

## A common design system on-ship and on-land