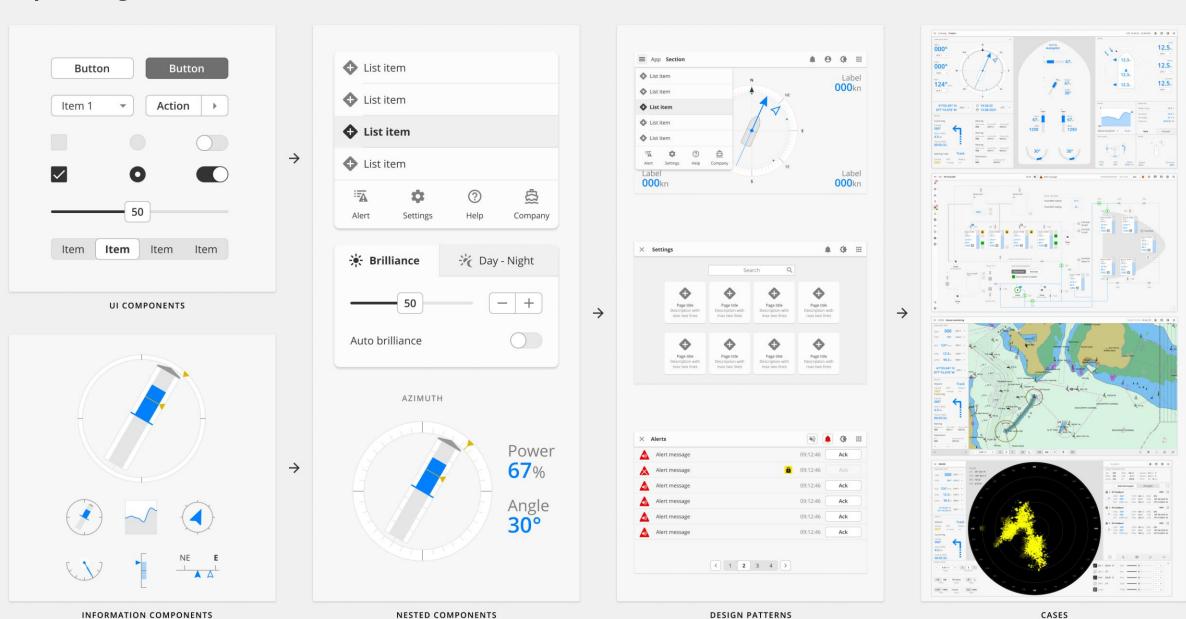

### An open platform for multi-vendor RMW user interface design

For realizing cross industry harmonised and user-friendly design of **remote maritime workstations** 

About

3

Getting started

Regulations

User interface patterns

**Application** 

Widgets

Settings

Vendor menu

Palette

Typography

Colors

Styles

Components

Ul components ✓

Navigation components **∨** 

Alert components ✓

Maritime components >

Icons

Sizing

Case studies

Application cases ➤ Widget cases ➤